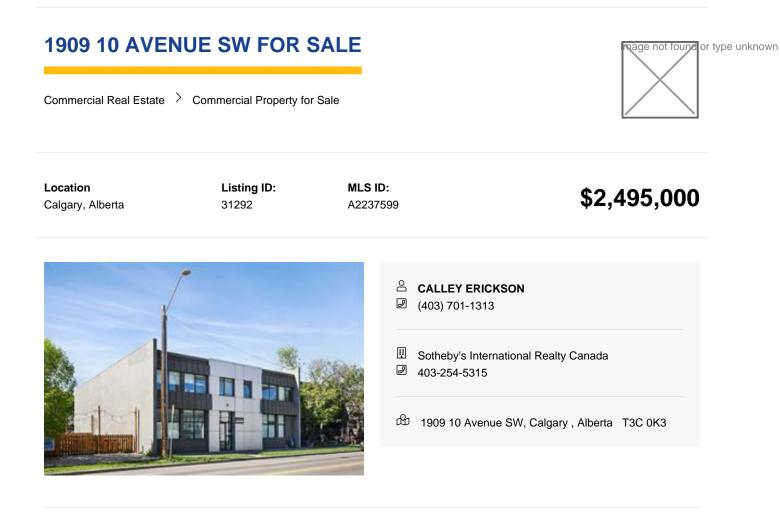

Rare owner/user opportunity in Calgary's vibrant Sunalta community. This two-storey commercial building provides 7,439 square feet of versatile space on a 5,885 square foot lot, with flexible Direct Control zoning that accommodates a wide range of uses, including office, retail, personal services, and residential. The main floor spans 4,064 square feet, while the second floor adds an additional 3,375 square feet. Situated just steps from the Sunalta LRT Station, the property offers exceptional connectivity with direct access to Crowchild Trail and only one light to Memorial Drive. With 12 on-site parking stalls and ample street parking nearby, the building is easily accessible for both staff and clients. Set within one of Calgary's most walkable and transit-friendly neighbourhoods, the location encourages an active lifestyle—adjacent to the Bow River Pathway system and surrounded by a host of nearby amenities. Whether envisioned as a headquarters for a growing business, a unique live-work environment, or a boutique commercial redevelopment, this property combines location, flexibility, and long-term potential in one of Calgary's most connected urban corridors.