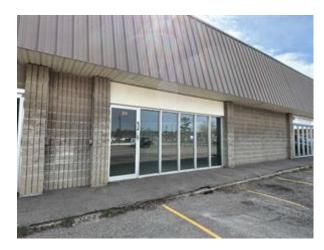

## 26, 666 GODDARD AVENUE NE FOR LEASE

Commercial Real Estate > Commercial Property for Lease

**Location**Calgary, Alberta

Listing ID: 31288

MLS ID: A2238446

**\$12** 

- **△** GERRY MACDONALD
- **2** (403) 291-0425
- CMS Real Estate Ltd.
- **403-291-0425**

Lot Size (Sq. Ft.)

431205

Restrictions

Call Lister

Rare central small bay opportunity in Greenview Industrial Park, bay dimensions are 30' x 125' providing flexibility for a variety of users. Located with a mix of industrial and community amenities with easy access to Mcknight Boulevard, Deerfoot Trail, Edmonton Trail and Centre Street.