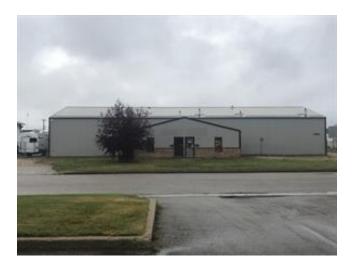

NA

Nice, clean shop and office space available for lease in Richmond Industrial Park. Shop has two bays with over head doors and is 49' x 49'. The office area is 19' x 19'. (Measurements from inside). Fenced and graveled yard. Basic Rent is \$16.00 PSF = \$2,666.67 + \$133.33 GST = \$2,800.00. Additional Rent is \$4.00 PSF = \$666.67 + \$33.33 = \$700.00. Total Monthly Payment is \$3,500.00. There is an office that can likely be added if need be - 400 Sq Ft . The office area is 19' x 19'. (Measurements from inside).