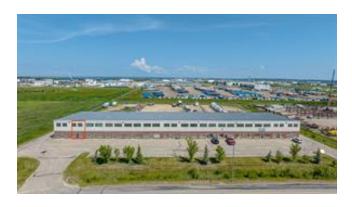

## **14, 10322 74 AVENUE FOR LEASE**

Commercial Real Estate > Commercial Property for Lease

**Location**Clairmont, Alberta

Listing ID: 31196

MLS ID: A2234553

**△** TIM BLAKE

(780) 897-8847

RE/MAX Grande Prairie

**2** 780-538-4747

rM1

14, 10322 74 Avenue, Clairmont, Alberta T8X 5A7

Transaction Type Days On Market Lease Amount

For Lease 62 13.00

Lease Frequency Zoning Subdivision

Annually RM-2 N/A

Year BuiltStructure TypeProperty Type2008IndustrialCommercial

Property Sub Type Legal Plan Building Area (Sq. Ft.)

Industrial 0723069 2400.00

Building Area (Sq. M.)ElectricHeating222.97Three PhaseNatural Gas

InclusionsRestrictionsReportsn/aNone KnownNone

Single shop bay and office with large FENCED yard . Shop has an overhead automatic door that is 12' x 10'(could be made bigger if needed) 3 phase electrical, shop bathroom and a large 750 Sq Ft mezzanine (not included in Sq Ft ). Bay is 66' deep .Paved front and paved loop around the building. Office features a reception , 2 private offices, kitchen , storage and dedicated office bathroom. Base Rent is \$2600.00/month plus Additional Rent of \$1056.00/month for a Total of \$3656.00/month plus GST. Owner is a licensed Realtor in Alberta.