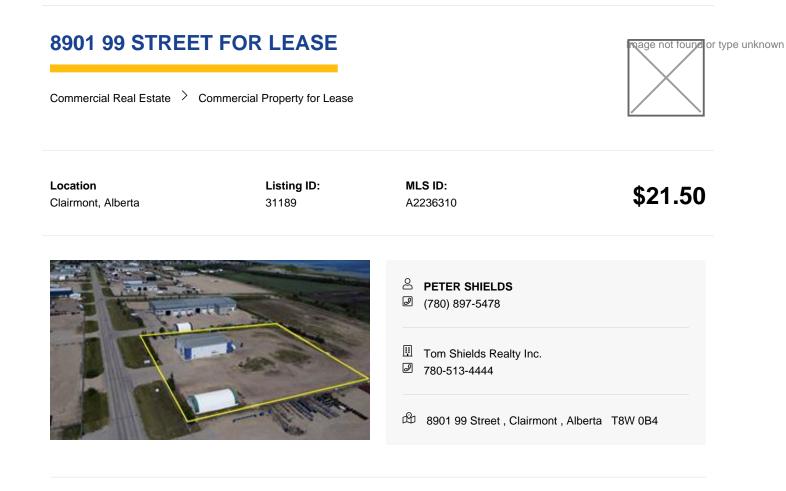

Functional and Sturdy shop for lease in Clairmont. Situated on a busy road just off of HWY 2 [99 st]

**Disclaimer** - It is your responsibility to perform the appropriate due diligence to verify information provided by users or third parties on this website or in subsequent interactions. For more information see our website's Terms of Use.