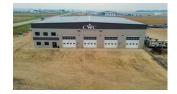

Legal Plan

1423030

Lot Size (Sq. Ft.)

261360

Restrictions

None Known

Sprawling 6-acre property, this commercial shop boasts an impressive 16,560 total square feet of space, with 12,360 square feet dedicated to the shop area with 10 tone crane, 400 amp service, 4- 110'x 20' bays offering 16'x 16' doors with power openers. Complete with 6 fans and rapid make air (EVAC) system with heat recovery, separate 40 x 20' bay with 16' door on the back and separate heat. The office has 2 entrances and offers 4200sqft of space. On the main floor there is a reception area, 5 offices, two bathrooms and kitchen and 4 offices, boardroom, two bathrooms upstairs, all controlled by 2 AC units, dual furnaces and 2 entrances. Flexible leases available!!