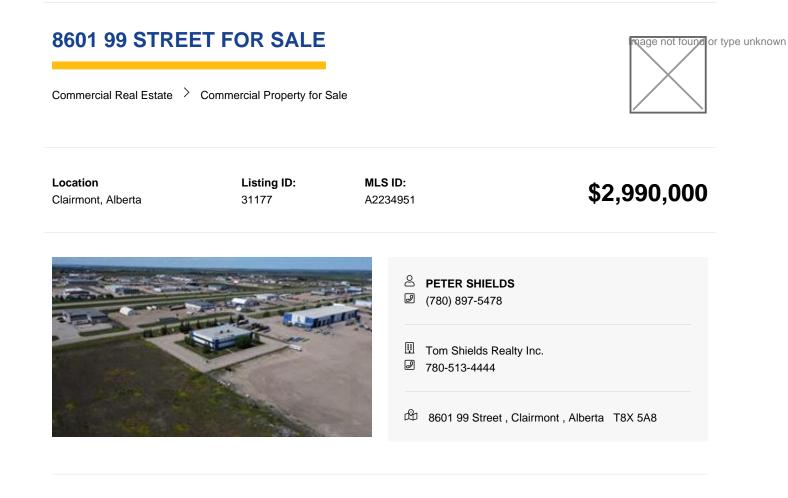

Incredible opportunity. This Office structure is partially developed and comes with 5 Acres+/- of well packed fully developed fenced and graveled lot. Each floor is 13,000 Square Feet. Could be a great headquarters with lots of room to build an industrial shop\ and the 6.5 Acre lot adjacent is also available. Potential of a 11.5 Acre site visible from HWY 2 and just north of McDonalds and Shell Gas Station. This building is easily modified to suit your needs. Upstairs is a vacant slab with roughed-in washrooms and fully functioning HVAC. The building has a fire suppression system. Easy to view.