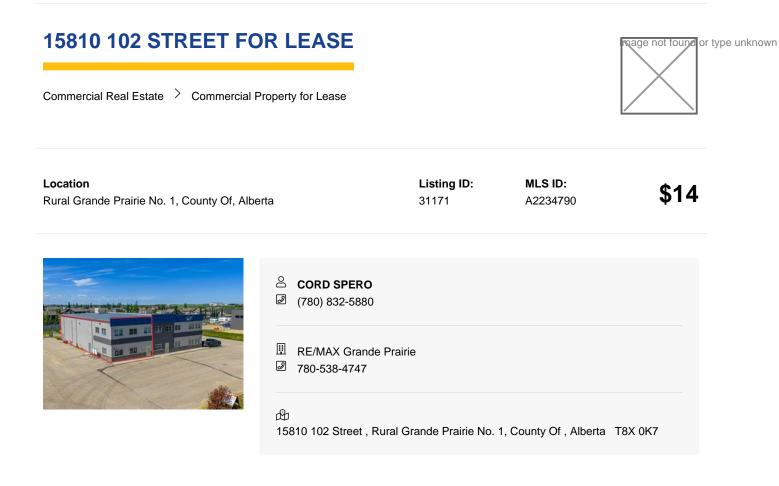

Discover this unique 4,671 SF commercial industrial space in Althen Corner, offering a reception area, office, large meeting room, and two bays with 14' x 14' overhead doors at the rear. Formerly a gym, this versatile space is suitable for light industrial, retail, or mixed-use. The Landlord is open to a TI allowance for improvements. Priced at \$14.00 PSF NNN with estimated triple net costs of \$4.50 PSF. Monthly Rent: (4,671 Sq.ft @ \$14 PSF = \$5,449.00/month + Estimated Additional Rent \$4.50 \* 4,671 Sq.ft = \$1,751.63 Total Monthly Rent = \$7,200.63 plus GST and utilities.) Call your Commercial Realtor© for more information or to book a showing today.