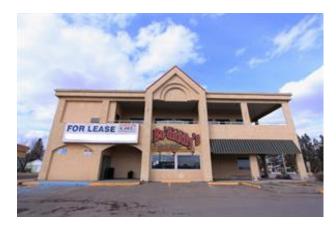

## **130, 4410 52 AVENUE FOR LEASE**

Commercial Real Estate > Commercial Property for Lease

Location

Lloydminster, Alberta

Listing ID:

31142

MLS ID:

A2235297

Commercial Amenities

Kitchen

Restrictions

None Known

A great business opportunity! Highly visible 4,800 square feet of lease space in Plaza 44! Perfect spot for a pub or a restaurant with plenty of parking and a high traffic location just off of HWY 16!