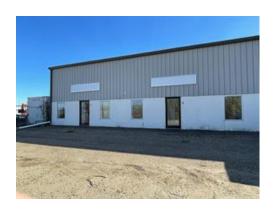

222.97

Inclusions

N/A

**Restrictions**None Known

Reports

asking price of \$2,900/month plus GST. 3-5 year lease preferred.

Other Documents

TREMENDOUS HWY 2A EXPOSURE. This END-CAP, 2,400 SQ FT bay!! Situated in a 21,600 sq ft Multi-tenanted building that's demised into 6 units, (Fully tenanted) and situated on just over 4 ACRES. Fenced storage compounds directly adjacent to the bay available (extra\$\$\$) Bay size dimensions are 30'x80' or 2,400SQ FT with 12'x16' OHD. (140'+/-) x 60'(+/-)Secured compound on the north side of the building. Individual bay has two offices and an undeveloped mezzanine. NEW ROOF IN 2019. Shared yard w/ common access. Newly re-packed, gravelled and graded yard. Operational costs of \$4.50/PSF NNN costs, puts this bay at an