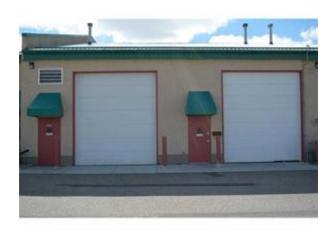

InclusionsRestrictionsReportsn/aSee RemarksNone

Perfect location for light industry such as cabinet or furniture making or warehousing. Fully insulated and heated by ceiling mount gas furnace. Enter by the large roll door or by the man door. This unit is sub-divided separate the work area from the storage.