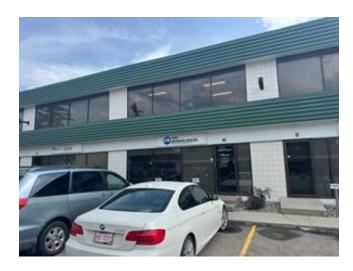

## **9, 3610 29 STREET NE FOR LEASE**

Commercial Real Estate > Commercial Property for Lease

**Location**Calgary, Alberta

Listing ID: 31129

MLS ID: A2235064

\$6,000

<sup>△</sup> SAM PATEL

**(403)** 252-5900

None

Restrictions
None Known

Reports None

Excellent opportunity to lease 3800+ sqft industrial condo Warehouse with 2 drive in doors, and office at the front in clean Industrial condo of Horizon Business Park. Short distance to Sunridge Station. Breakdown of Space Main floor - Office space of 985 Sqft + 1538 Sqft warehouse + 1288 SQFt of mezzanine storage. 21 ft clear ceiling heights. Newly installed HVAC unit, 100 AMP power. Ideal use of dry storage and office space.