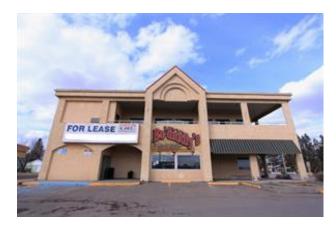

## **128, 4410 52 AVENUE FOR LEASE**

Commercial Real Estate > Commercial Property for Lease

**Location**Lloydminster, Alberta

Listing ID:

31124

MLS ID:

A2234952

\$9.50

Varies by Unit

**Access to Property** 

Back Alley Access, Major Shopping Nearby, Public, Strip Shopping Mall

Reports None

Wide open second floor space with both a staircase and elevator overlooking the city of Lloydminster. HWY 16 frontage across the street from Lloyd Mall and Superstore. This blank canvas is available for your personal touches to suit all of your business needs.