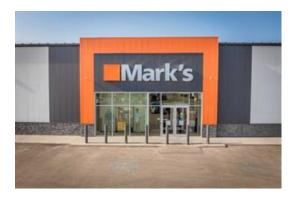

## 500, 650 SOUTH RAILWAY AVENUE FOR SALE

Commercial Real Estate > Commercial Property for Sale

LocationListing ID:MLS ID:Drumheller, Alberta31115A2234301

\$2,500,000

ALLISON BAIRD

**403-334-9000** 

ß

500, 650 South Railway Avenue , Drumheller , Alberta  $\,$  T0J0Y6  $\,$ 

773.78

Commercial Building Systems

Restrictions

Reports

None Known

Aerial Photos, Information Package

Building Area (Sq. M.)

We are pleased to present the opportunity for an investor to acquire a Commercial Retail Building located at 500, 650 South Railway Avenue in Drumheller, Alberta. Offered at an attractive 6.00% CAP rate. The offering consists of one freestanding building that is operating as a Mark's Work Wearhouse. The tenant is operating on a long-term, carefree NNN lease providing a stable cash-flow investment. Commercial Retail Building located in a busy shopping area with other national businesses such as Canadian Tire, A&W, ATB, Boston Pizza, McDonalds, Edo Japan, and Quesada. Drumheller is nestled in the heart of Alberta's Canadian Badlands, about 110km northeast of Calgary. It's famously known as the Dinosaur Capital of the World - and it wears that title proudly, supporting a trade area of approximately 40,000 residents. The local economy features diverse industries including oilfield and agribusiness, enhanced by the surrounding hoodoos, canyons, and fossil-rich terrain that drive tourism and reinforce the area's retail sector. PLEASE RESPECT TENANTS PRIVACY