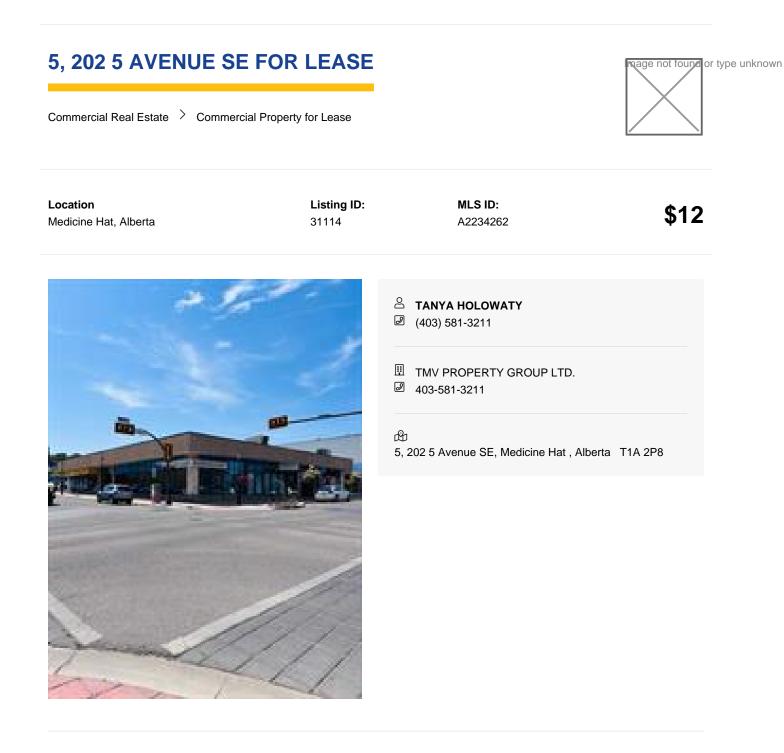

Information Package

Attention Medical/Wellness Professionals and Podcasters! This main floor downtown office space located in a secure plaza with a large sound proof room into addition to separate offices and kitchenette that includes a designated parking stall is available for lease! It is approximately 1,033 square feet and was previously used as a wellness studio. Other tenants include an optometrist, a chiropractor, a physio therapist and investment firm. Offered at \$12.00 per sq.ft. plus \$9.75 estimated occupancy costs or \$1,872.31 plus GST and separately metered utilities (average around \$100 per month). This building is professionally managed by a local firm. Call an agent today to view!