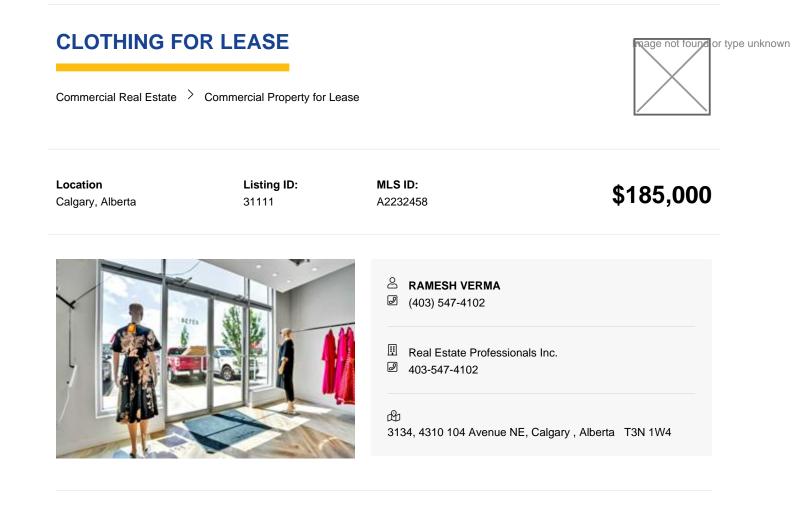

Restrictions None Known Lease Amount 4300.00

Building Type Commercial Mix,Retail

Property Type Commercial

Building Area (Sq. M.) 108.97

Reports None

Turnkey Clothing Store Opportunity in Cityscape Landing Plaza – Ideal for Expansion or First-Time Retailers. An excellent opportunity for an established clothing business looking to expand—or for someone who's been successfully operating from home (e.g., via Facebook Marketplace) and is now ready to step into a professional retail space. This fully built-out store features over \$300,000 in high-quality leasehold improvements, offering a stylish and functional setup with minimal upfront investment. Located in the busy Cityscape Landing Plaza, the unit enjoys high foot traffic and low monthly rent, making it a low-risk entry into the retail market. Please note: All inquiries are by appointment only. Do not approach staff or visit the business without prior scheduling. Contact us today to learn more.