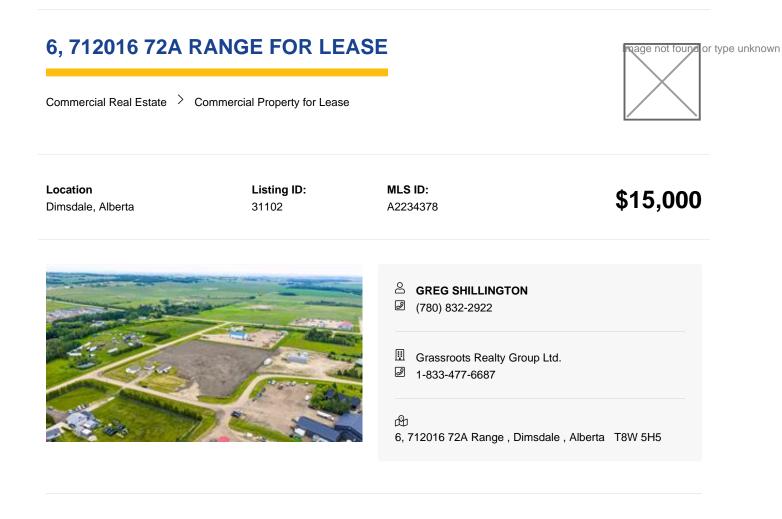

Inclusions N/A Lease Frequency Monthly

Structure Type Industrial

Building Area (Sq. Ft.) 1355.02

Restrictions None Known

This property is available for lease at an all-in monthly rate of \$15,000, offering a turnkey solution for businesses ready to hit the ground running. Incredible value awaits with this 5.13-acre property, complete with a residence and two detached garages. Zoned CM (County Industrial), this versatile property is ideal for running a home-based business or operating a full-scale commercial venture. The residence offers a bright, freshly painted space that's perfect for living or converting into office use. Outside, you'll find two detached garages: one approximately 26x24 and the other 40x30 with 12-foot overhead doors. Both have been recently painted inside and outfitted with new lighting. The yard has been cut, leveled, and is prepped for gravel—materials can be provided by the seller. Large, well-built approaches make this site especially suitable for trucking or equipment operations. Located in Dimsdale, the property offers excellent access to the four-lane highway, making it easy to head in any direction from Grande Prairie. This is a prime opportunity to secure a functional and flexible property in the County of Grande Prairie market. This property can be purchased. MLS for the sale is A2234375