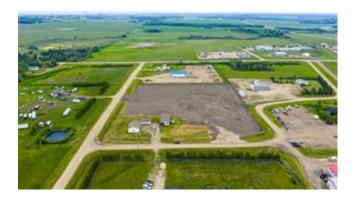

Industrial 0024753 1355.02

Building Area (Sq. M.) Lot Size (Sq. Ft.) Lot Size (Acres)

125.88 223462 5.13

InclusionsRestrictionsReportsN/ANone KnownFloor Plans

Incredible value awaits with this 5.13-acre property, complete with a residence and two detached garages. Zoned CM (County Industrial), this versatile property is ideal for running a home-based business or operating a full-scale commercial venture. The residence offers a bright, freshly painted space that's perfect for living or converting into office use. Outside, you'll find two detached garages: one approximately 26x24 and the other 40x30 with 12-foot overhead doors. Both have been recently painted inside and outfitted with new lighting. The yard has been cut, leveled, and is prepped for gravel—materials can be provided by the seller. Large, well-built approaches make this site especially suitable for trucking or equipment operations. Located in Dimsdale, the property offers excellent access to the four-lane highway, making it easy to head in any direction from Grande Prairie. This is a prime opportunity to secure a functional and flexible property in the County of Grande Prairie market. Also available to lease. See MLS A2234378