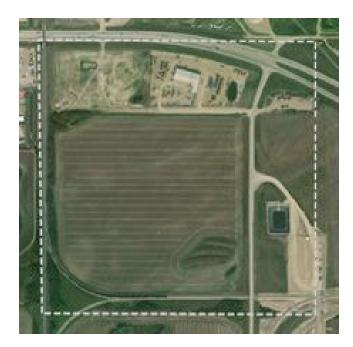

Highway exposure parcel of 12.95 a c r e s east of the train overpass. Overburden has been removed and ready for development. Bonus to this property is a telecommunication tower that brings in an excellent revenue stream.