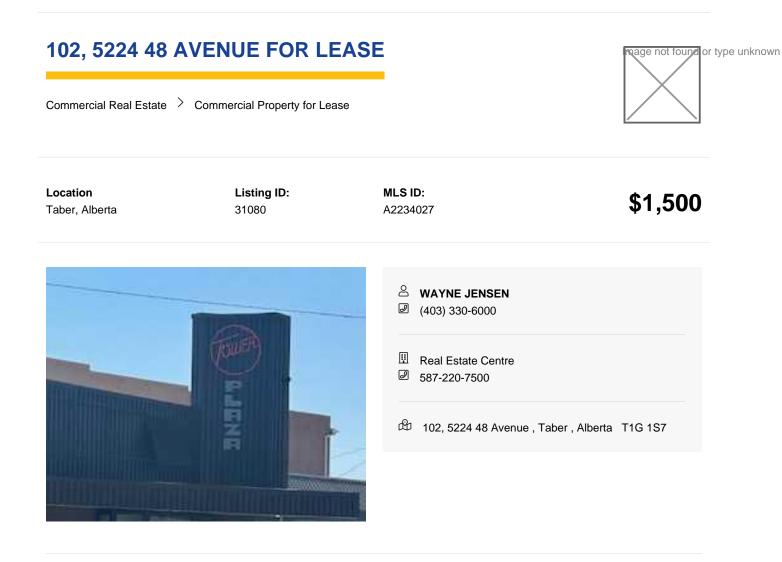

Office/retail space available in The Tower Plaza. The Tower Plaza has 10 suites in the complex with a variety of business in the building, unit #102 is 649 sq' good for multiple uses to suite your needs.