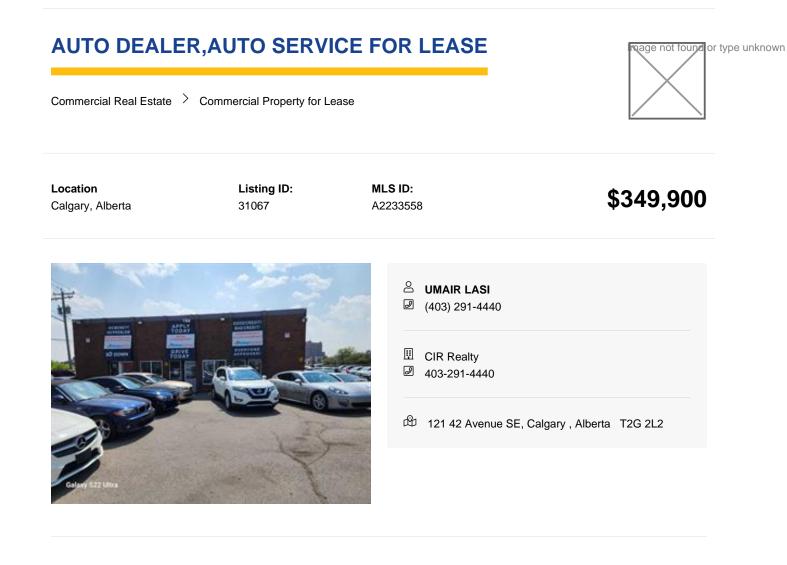

Building Area (Sq. M.) 371.61

Reports Aerial Photos Lease Amount 9100.00

Year Built 1970

Property Sub Type Business

Inclusions equipment list

This is everything you have been looking for.. Great location, lots of parking, great lease rate, great sales, great price and so on. dealership that have mechanic shop and does repairs. Business has been around for a long time and located on a major intersection and road.