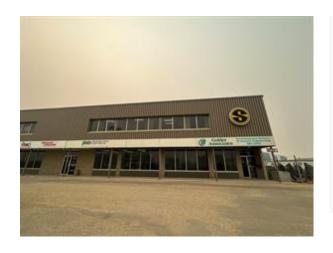

## **201, 11225 98 AVENUE FOR LEASE**

Commercial Real Estate > Commercial Property for Lease

Location

Listing ID:

MLS ID:

\$8

Grande Prairie, Alberta

31054

**Restrictions**None Known

Reports

Floor Plans

Great location in Richmond Industrial Park! Approximately 2400 sqft of this corner unit second Floor office space includes 7 offices, board room, reception area, bathroom, lunchroom and storage area. Plenty of parking. Minimum 2 year lease Base rent \$8.00/sqft = \$1600.00 plus CA Costs of \$8.00/sqft (includes utilities) = \$1600.00 per month. Total \$3360.00 includes GST. One year lease option at \$12/sqft.