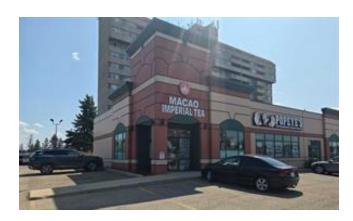

Inclusions

N/A

**Restrictions**None Known

Reports

Other Documents

This 1,210 SF unit, located on the South Hill, is available for sub-lease. The unit features a front retail area, a built-in counter with an area behind the counter that has two sinks, one office, a back prep area with another sink, a storage room, and one washroom. This unit was built out for beverage service with high end finishing throughout, and the location offers excellent visibility from 50th (Gaetz) Avenue. Neighbouring businesses include Popeye's Supplements, Arrae Patisserie, Tribe Beauty Salon, and Papa John's.