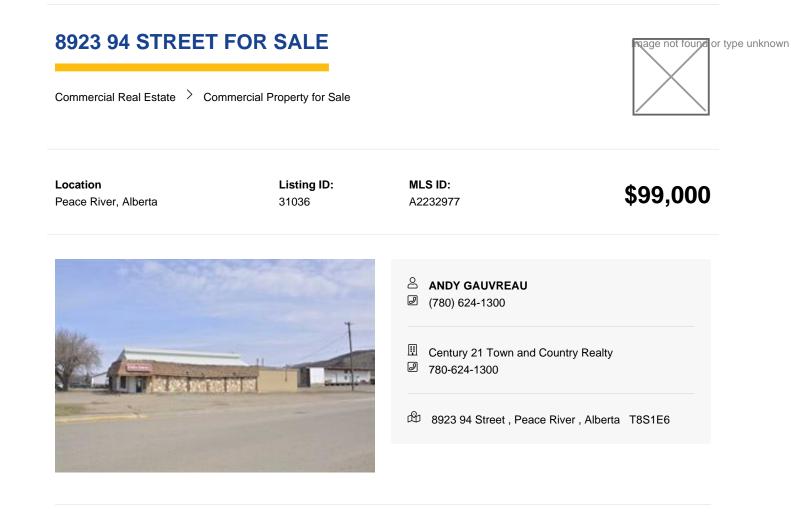

Great property in the north end of Peace River located on the river road of 94 Street and across the street from the river. The land and buildings are for sale at a low fantastic price - basically selling for less than the assessed value of the land. There is a 4700+ sq ft building and two lots - ready for the next entrepreneur to open the next success full business here. Zoning allows permitted and discretionary use such as existing use ,retail and can also become residential - with residential above a commercial store as well there are many options and the serious buyer will need to discuss with the land use department of the Town of Peace River and start the development process.. The beauty of this property is that the location is on one of the highest traffic roads in the town. The sign is up!! Call today!!