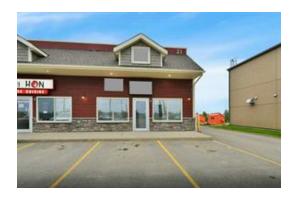

Non-Smoking Building

Reports

Floor Plans, Title

Now available. 1252 sqft bay space at 21 Beju Industrial Drive. This high traffic location along Hwy 20 is a great place for your business ideas. This vacant space previously facilitated a food service business and is currently set up with a walk-in cooler, overhead cooking fan and food preparation area but can be converted to fit your needs. Plenty of parking available to accommodate all of the current businesses. \$19.00 per sqft for year one plus additional rent. Landlord is willing to negotiate a fixturing period.