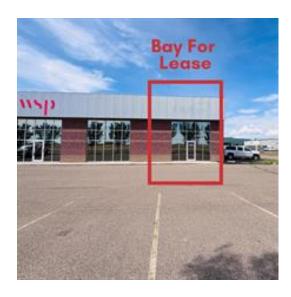

2,000 square foot showcase industrial bay for lease! Terrific location that provides exceptional visibility as located on Brier Park Road NW. Bay has large front open space with washroom and rear shop area complete with work area and shelving. Equipped with AC, furnace, radiant heat, floor drain and 14'x14' OH door. Rear alley access. Professionally managed building. Asking \$10NNN plus est. occupancy costs or a total monthly rent of \$2,416.67 per month, plus separately metered utilities. Immediate possession, call an agent today to view!