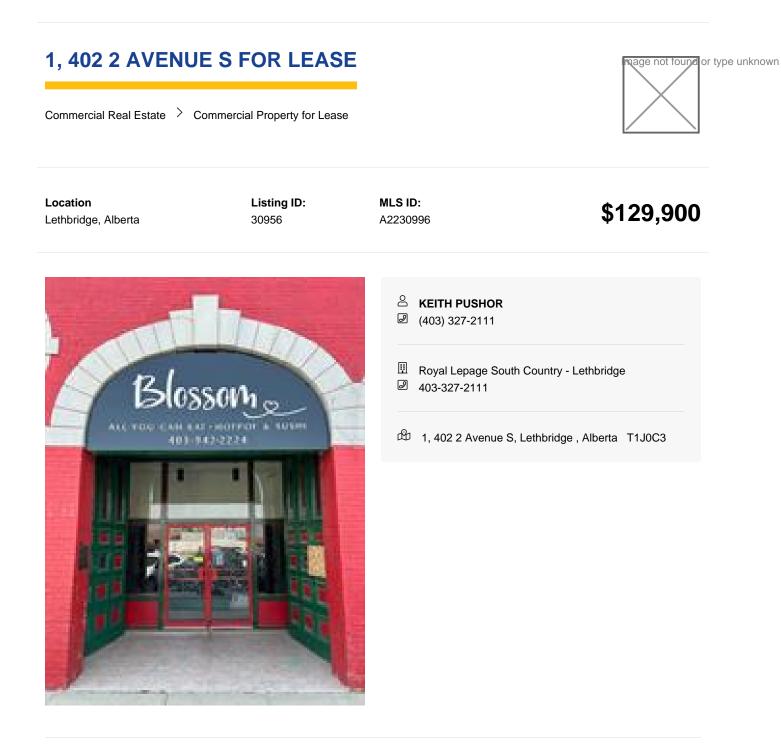

Hotpot and Sushi restaurant. You don't just order Hotpot, you EXPERIENCE it! Blossom All You Can Eat Hotpot and Sushi is a young, up and coming business that definitely serves a need on the Lethbridge restaurant menu. Featuring fresh, in-house made cuisine including sauces and broths for your favourite dishes. Located in a unique space in the Historic Number 1 Firehall (Alberta's oldest brick firehall building). In full operation since February 2023, and showing positive momentum. How about BellaBot the robot server? This could be the perfect opportunity for you and your family to step into a small business where the groundwork has already been done! Contact your preferred real estate agent for more details and viewings.