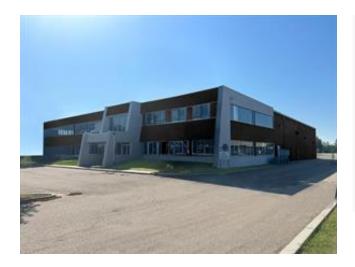

Building Area (Sq. M.) Lot Size (Sq. Ft.) Lot Size (Acres)

1337.79 99752 2.29

Inclusions Restrictions Reports

N/A None Known Other Documents

Located in Northlands Industrial Business Park, this 14,400 SF standalone building on 2.29 acres, is available for lease. Recently renovated, the building features 3,150 SF of main floor office space that includes a reception and waiting room with a kitchenette/coffee counter, seven offices, two washrooms, a full staff kitchen, and an additional room that can be used as another office or storage. There is a 3,150 SF second floor that is mainly open and is accessible from both the office area and the shop. The remainder of the building is shop space, separated into two areas. The first area is 7,650 SF (90' x 85') with (2) 14' x 16' overhead doors, and a washroom. The second area is 3,600 SF (30' x 120'), and includes (1) 14' x 16' overhead door. The yard is graveled and fully fenced with a 4,800 SF (60' x 80') Quonset on site. Ample paved parking is available directly in front of the building. Additional Rent is TBD for the 2025 budget year.