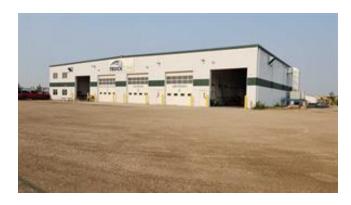

Industrial 16742.00 1555.37

InclusionsRestrictionsReportsOffice furniture can be boughtNone KnownNone

16,742 square foot Shop and office available. Located in Crossroads South near HWY 43 between Clairmont and Grande Prairie. The shop space has 100 foot bays including a dedicated wash-bay with wash-system. The building has in-floor heat.. The offices and reception areas are in great shape and there is a mezzanine with lockers and a full kitchen. It's located in a busy area and is easy to locate. This is a sub-lease for about two[2] years and can be leased for a further term.