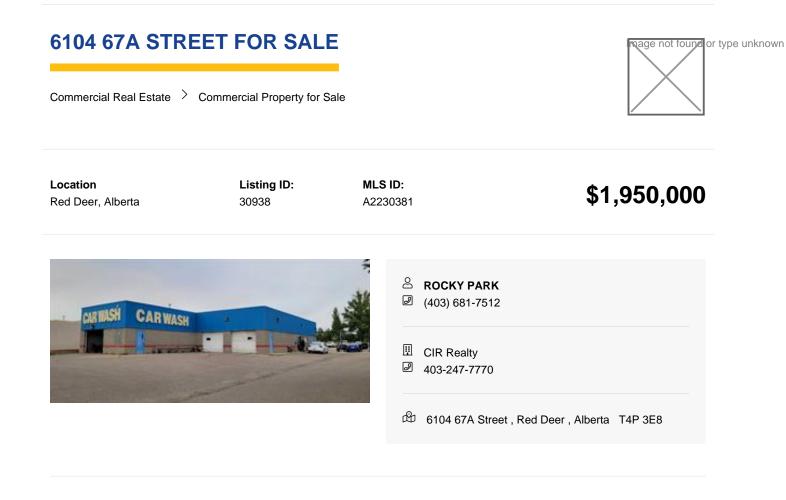

**Financial Statements** 

\* UNIQUE OPPORTUNITY TO OWN A TOP-NOTCH ONE STOP DETAILING CAR WASH \* 1 TOUCHLESS BAY AND 2 DETAILING BAYS \* STEADY SALES \* LOT SIZE: 0.9 ACRES \* BUILDING SIZE: 4827 sqft \* BUSY LOCATION IN RED DEER \* EXTRA LAND CAN BE DEVELOPED WITH YOUR OWN PLAN \*\* This is an asset sale for the whole land, building, equipment, and business. However, if the buyer wants, 50% share sale is also possible.