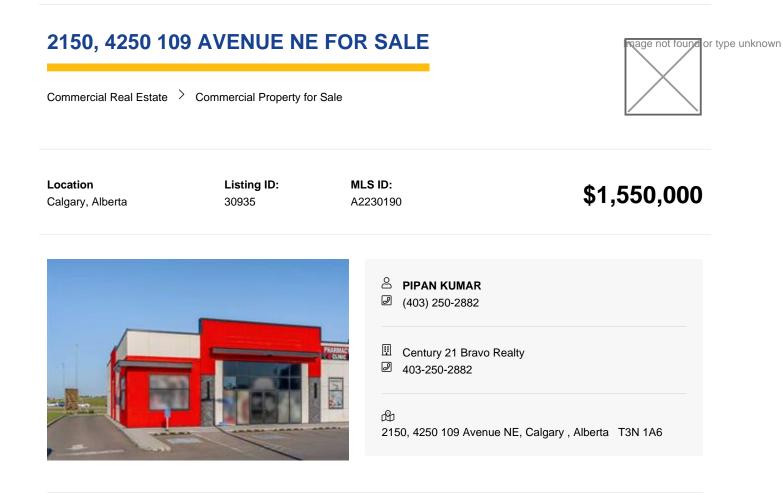

Seize this RARE chance to own a premium retail bay with a DRIVE-THRU DRIVE-THRU DRIVE-THRU, located at the busy intersection of Country Hills Blvd NE and Metis Trail. This 2,700 ± square feet retail space offers unbeatable exposure and accessibility in one of Northeast Calgary's most dynamic commercial corridors. Drive-thru bays in this area are an exceptionally rare find, making this an opportunity you don't want to miss.