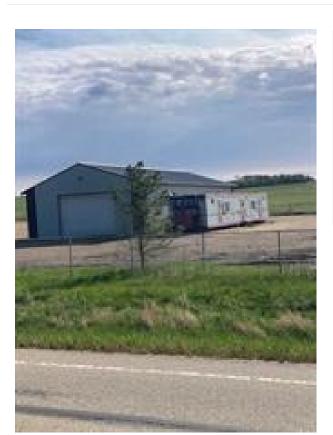

## 713055 RANGE ROAD 72A FOR SALE

Commercial Real Estate > Commercial Property for Sale

**Location**Dimsdale, Alberta

Listing ID: 30907

MLS ID: A2229251

\$790,000

- **△** WAYNE LOCK
- **(780)** 831-7573
- RE/MAX Grande Prairie
- **2** 780-538-4747

Industrial

Legal Plan 1923392

Lot Size (Sq. Ft.)

216928

Restrictions

None Known

3,283 Square foot shop for sale in the Dimsdale. It is on a 4.98 acre lot with approximately 2.0 +/- acres fenced and graveled and the other 3 are undeveloped. The property has a holding tank for sewer and a shared water well.