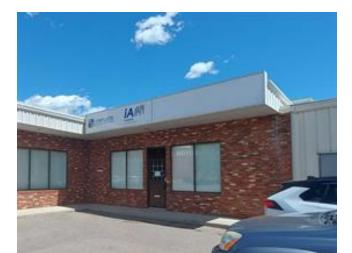

N/A

Restrictions None Known

Reports

Other Documents

Located in the Railyards, close to Downtown, this 689 SF unit is available for lease. The space has been recently renovated with fresh paint, new flooring, the addition of a washroom, and a kitchenette/coffee counter. The remainder of the unit is wide-open. Ample parking stalls are available for staff and customers. Neighbouring businesses include Superstore, Pho Thuy Duong, and Surplus Furniture and Mattress Warehouse. Additional Rent for 2025 is TBD. The unit is also available for sale.