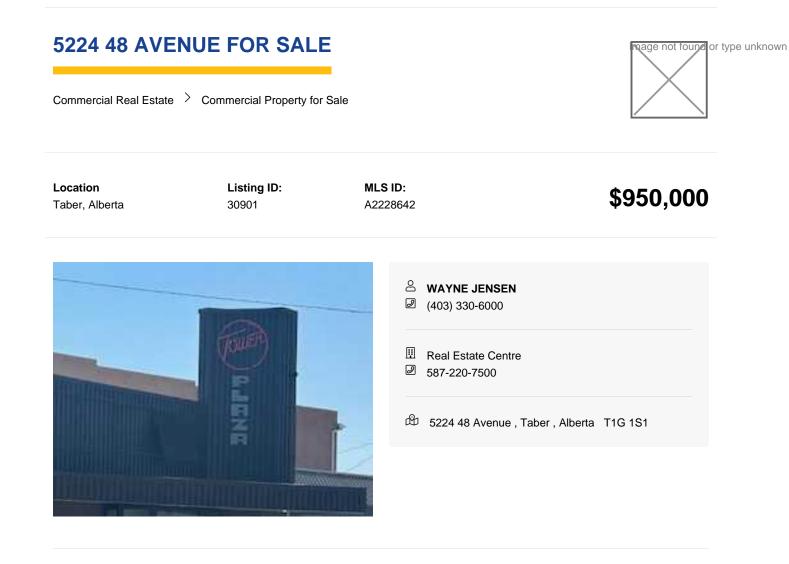

Restrictions None Known **Zoning** Down town commercial dist

Year Built 1950

Property Sub Type Retail

Building Area (Sq. M.) 806.02

Reports Floor Plans

"The Tower Plaza" in the heart of Taber's main street is a mixed commercial plaza consisting of 10 units, including multiple options such as offices, retail outlets etc. The Tower Plaza has ran with some long term tenants currently and over the years.