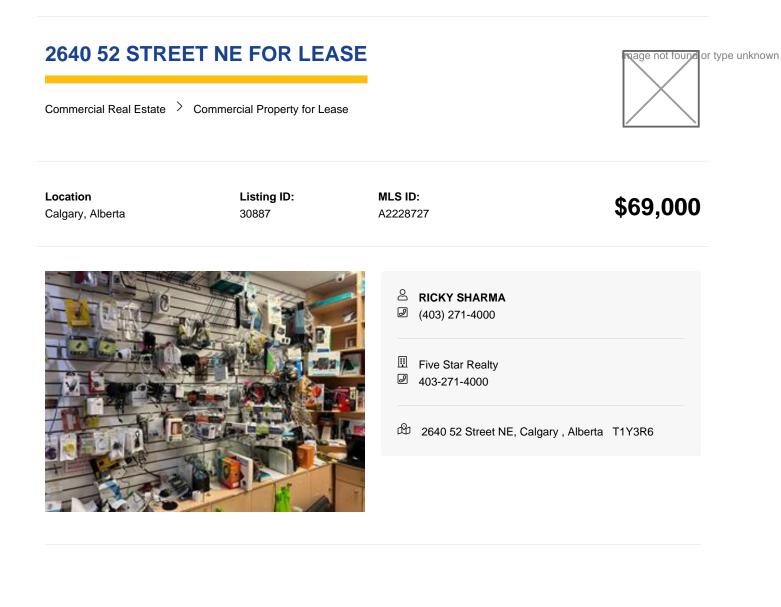

None Known

Reports

None

Will Disclose at Sale time

Great LOCATION in Mall , LOW RENT, More than 12 year in Business of Computer, Laptop, MacBook, Cellphone SALE & REPAIR, BUSINESS FOR SALE , Great Location Surrounded by Village Square Leisure Centre, Tim Horton, Shopper drug Mart, McDonald, Bank, Flexible hours, lots of parking. Situated in a high-traffic commercial plaza in NE Calgary.