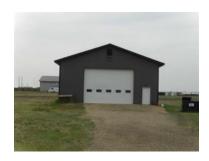

Building Area (Sq. Ft.)

2320.00

Lot Size (Acres)

2.74

Restrictions
None Known

This 2320 sq. ft. One Bay Industrial Building with 2 piece washroom, utility area and mezzanine located 0.5 km northeast of the Town of Manning is perfect for the start up of a small business or just a property to store all your extra atv's and rv units. This 40 x 50 shop is metal clad walls and roof both interior and exterior. There is poured concrete with central drain sump and in floor radiant hot water. The windows are PVC double glazed and 200 amp electricity is available and designed to adequately service the needs of the building and fluorescent lighting. There is a 14 x 20 ft wide, insulated metal overhead door with powered opener and two walkin doors. Gravel parking is available along the front of the shop.