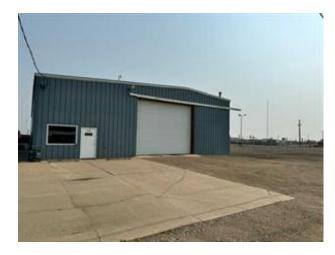

1.39 acre lot available for lease with fenced compound that is hard packed. This parcel also has 7200 sq/ft of shop space with office space, mezzanine, bathrooms....... 5 ton crane & 3 phase power. Base rent is \$8 sq/ft + Occupancy costs of taxes, & insurance. Tenant will pay utilities.