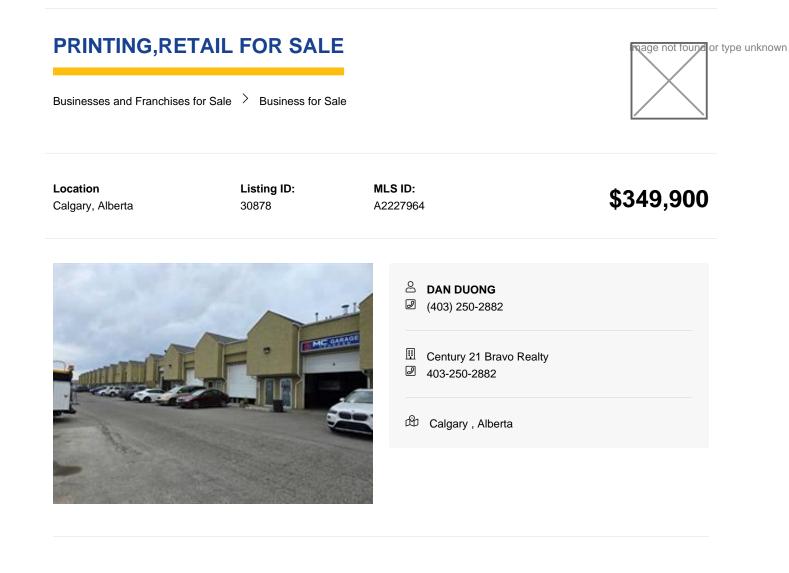

Structure Type Retail

Building Area (Sq. Ft.) 1000.00

Restrictions None Known

1,000 sf IG zoned light industrial bay for sale in the NE quadrant of the city. Located just off of 36 St and Memorial Drive. This bay is a great opportunity for an owner user with low investment to operate and run their business. Drive-in overhead door, 18 ft ceiling, 100 amp with low condo fees. Condo board does permit automotive use in the complex. All tours by appointment only.