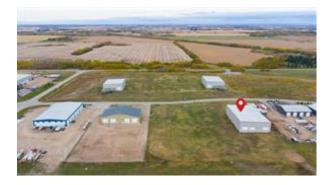

## 6715 & 6803 66 STREET FOR SALE

Commercial Real Estate > Commercial Property for Sale

**Location**Lloydminster, Alberta

Listing ID: 30869

MLS ID: A2164628

\$1,599,000

**△** BRIAN KIMMEL

**(780)** 808-2700

□ RE/MAX OF LLOYDMINSTER

**2** 780-808-2700

ß

6715~&~6803~66~Street , Lloydminster , Alberta  $\,$  T9V 3R7  $\,$ 

Transaction Type Title Days On Market

For Sale Fee Simple 333

ZoningSubdivisionYear Built12Hill Industrial2015

Structure Type Property Type Property Sub Type

Industrial Commercial Industrial

Legal Plan Building Area (Sq. Ft.) Building Area (Sq. M.)

1321551 19550.00 1816.24

Lot Size (Sq. Ft.) Lot Size (Acres) Construction Type

202118 4.64 Metal Frame

Inclusions Restrictions Reports

n/a None Known Legal Description

15,900 shop area and 3650 sq.ft office area 19,550 sq.ft. on 4.64 acres in Hill 7 subdivision, 10 ton crane ready. Great access in all directions. Building is sold as is.