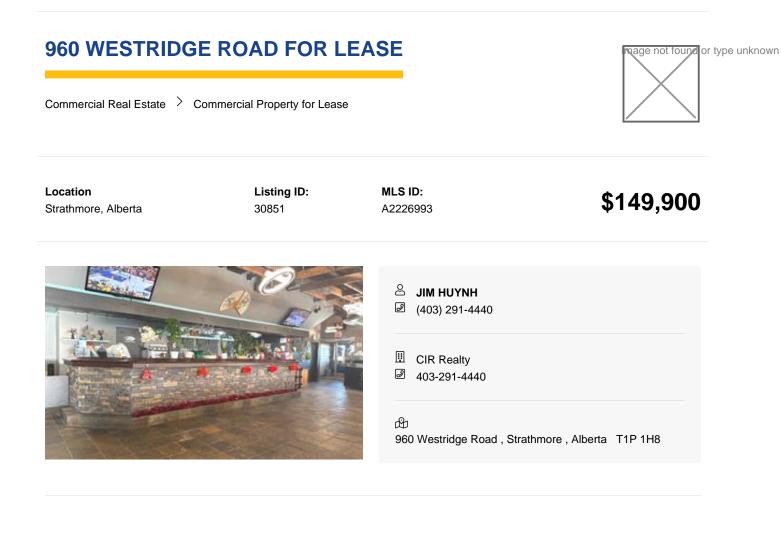

Restrictions Landlord Approval,None Known Lease Amount 5250.00

Building Type Commercial Mix

Property Type Commercial

Building Area (Sq. M.) 278.71

Reports Chattel/Equipment,Formal Lease

Long-established restaurant business with high exposure on Highway #1 and plenty of parking. The kitchen serves the restaurant (104 seating plus Patio area seasonal allows up to 150 people) and the hotel lounge (very busy with 30 slot machines & pool tables tournament lounge). The restaurant's condition is very well-maintained, and the landlord is easy to work with, offering cheap rent for the restaurant's size. Only 25 minutes from Calgary. This is a perfect opportunity for a family to operate as it has great potential to grow the business to the next level.