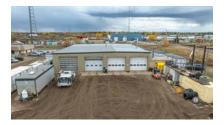

n/a

Restrictions
None Known

Reports None

This prime property on Grande Prairie's south side offers an ideal setup for companies seeking a functional, well-equipped building. The facility features two 100' pull-thru bays, including a wash bay, plus two 60' stub bays, complemented by a newly renovated office area and a spacious training room. Situated on 8.95 acres of graveled, fenced yard with paved staff parking, the property also boasts a powered gate, excellent turning radius, and a well-maintained yard. Inside, the shop includes a mezzanine parts area, shop offices, and a dispatch zone, while the office building offers newly renovated air-conditioned offices, a reception area, a kitchen, and a large training room. This building is also available for lease. (MLS: A2171741) To book a showing or for more information call your local Commercial Realtor®.