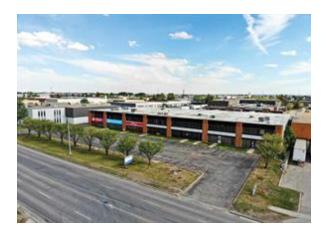

A 4,957 SF industrial bay is available in Foothills Industrial Park, conveniently located near Barlow Trail and 72 Avenue SE, with direct exposure to 72 Avenue SE. The property features 1,540 SF of office space spread across two floors and 3,417 SF of warehouse space. The main-floor office includes two private offices and a washroom, while the second floor provides three additional private offices. The warehouse space offers a 20' clear height, 100 amps of power (to be confirmed), a common loading area, one drive-in door (12 ft W x 14 ft H), and one dock door (12 ft W x 14 ft H). Additionally, the building is fully sprinklered. The lease rate is \$13.50 PSF, with operating costs estimated at \$5.28 PSF (to be verified), resulting in a total of \$18.78 PSF. The property will be available 90 days after a fully executed offer.