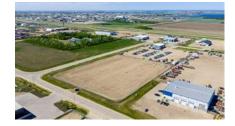

0.00

Inclusions

N/A

Restrictions Reports
None Known None

Situated on a corner lot in Crossroads South, this 4.48 acre lot is fenced and graveled and offers quick easy access to highway 43. This lot can be leased with Immediate possession. Priced at \$7,005 base rent a month plus triple net offers excellent value for this piece of land. This lot is also available for sale at \$1,396,300.