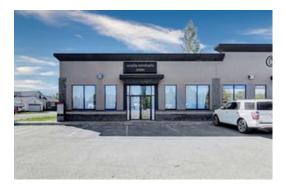

Building Area (Sq. M.) Lot Size (Sq. Ft.) Lot Size (Acres)

163.51 60386 1.39

InclusionsRestrictionsReportsN/ANone KnownNone

1760 sq. ft. Bay Available in Crystal Lake Estates next to Ciao Bella Day Spa – Prime End Unit! Located on the left end of a modern, high-traffic commercial building, this 1,760 sq. ft. space features a stylish stucco/brick exterior and is currently configured as a photography studio. Layout includes a backroom, changing area, and one bathroom. With soaring 18.5 ft ceilings, large front-facing windows, and an open-concept interior, the space is ideal for a variety of uses including office, retail, liquor store, dispensary, and more. Plenty of parking is available along the East and West sides of the entrance. Lease rate: \$16/sq. ft.