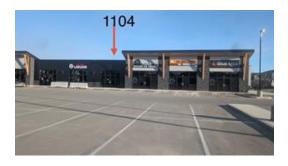

## 1104, 20 DAWSON WHARF MOUNT FOR LEASE

Commercial Real Estate > Commercial Property for Lease

**Location**Chestermere, Alberta

Listing ID:

30771

**MLS ID:** A2225632

2

 $\stackrel{\circ}{-}$  NINDER TOOR

Board Approval

"Great opportunity to lease a prime retail space in the heart of Dawson Landing, Chestermere! This versatile ~1,300 +/- sq. ft. space is ideal for a Medical clinic, Pharmacy, Convenient store, Veterinary clinic, Laundry service, Dance studio, Yoga, Salon, Immigration services, Insurance, financial services, Meat shop, Restaurant, and many more uses \*\*subject to board approval\*\*. Operating costs estimated at \$10/sq. ft. for year of 2024. Excellent visibility in a high-traffic location—perfect for your next business venture! Contact us today for more details."\*