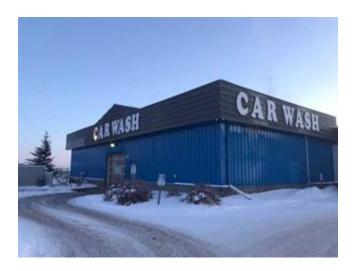

## **CAR WASH FOR SALE**

Businesses and Franchises for Sale > Business for Sale

**Location** Sherwood Park, Alberta Listing ID: 30762

MLS ID: A2225697

\$2,900,000

△ SHERYL LESKIW

🕗 (403) 701-2029

Diamond Realty & Associates LTD.

403-453-8211

Sherwood Park , Alberta

Very nice, established, and well-maintained car wash, owned and operated by the original owners! Located in Sherwood Park, on a corner lot with excellent access and exposure. There are 12 self-serve bays (barn style) + 2-1200 sq ft commercial retail units (fully leased). Once the leases expire, these bays can be leased to new tenants or used to establish another business, such as a convenience store, liquor store, cannabis, etc. (subject to City Approval). Or, modify for use as a new touchless or tunnel wash. Either way, there are options to earn additional revenue from multiple sources. The car wash, including the commercial bays, are approximately 12,170 sq ft on a lot size of approximately of 1.15 acres. Payment options for the car wash are: Express Key, Cash or Tap. Appointment required for showings. Please be discreet if visiting this car wash and do not speak with staff or customers regarding the sale. Thank you.