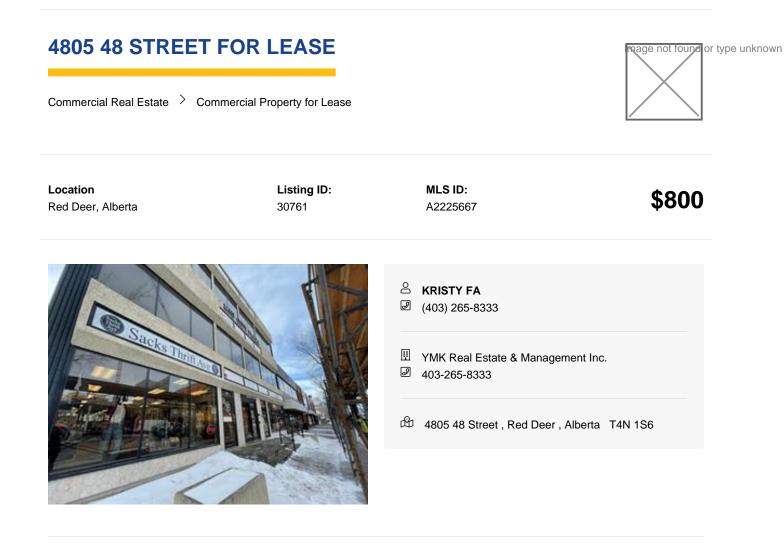

Great Location! Excellent downtown office/retail building. Great concrete block and steel construction. Handicap accessible. Good visual appearance, with very clean sight lines from downtown bus transfer point. Well maintained building suitable for corporate head office, or real estate investor. Total of 18 separate spaces w/19 doors. Viewings to be arranged. Across from future Red Deer Brand New City hall, lots of traffic. secure building with card lock system. Ground floor with exterior access, 2nd floor or 3rd floor also available. Approx 2340sqft; Elevator in the building; unit 102-103 asking \$800/month rent plus \$1442.95 operating cost per month; GST is payable by the tenants total \$2282.95 Ground floor facing City Hall. Same building we also have a basement unit #3 with 920 sqft for lease @ \$800/month include all operating cost. Also unit 204 with 975sqft asking \$1000 include all operating cost. Contact today to schedule a viewing.