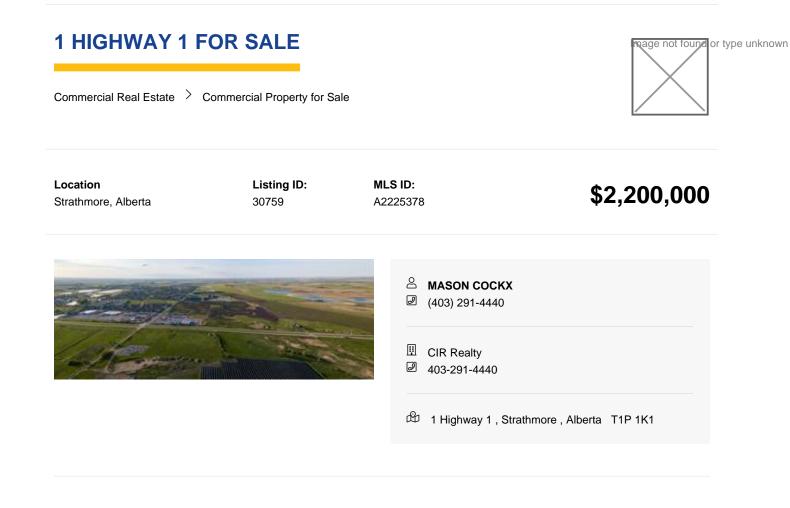

LOCATION.....28 acres m/l..... zoned Highway #1 on east side of Strathmore......28 acres m/l..... zoned Highway Commercial

**Disclaimer** - It is your responsibility to perform the appropriate due diligence to verify information provided by users or third parties on this website or in subsequent interactions. For more information see our website's Terms of Use.