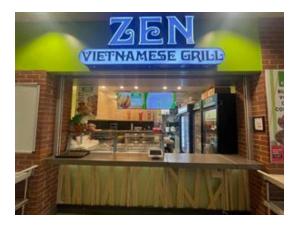

North Glenmore Park

**Structure Type** 

Retail

Building Area (Sq. Ft.)

150.00

Restrictions
Lease Restriction

Non Franchise Asian fast food located in the Mount Royal University food court. Great opportunity to get in on fast food business with stable onsite diners, good potential for starting a new Franchise or taking out. Very affordable rent, great for family business.