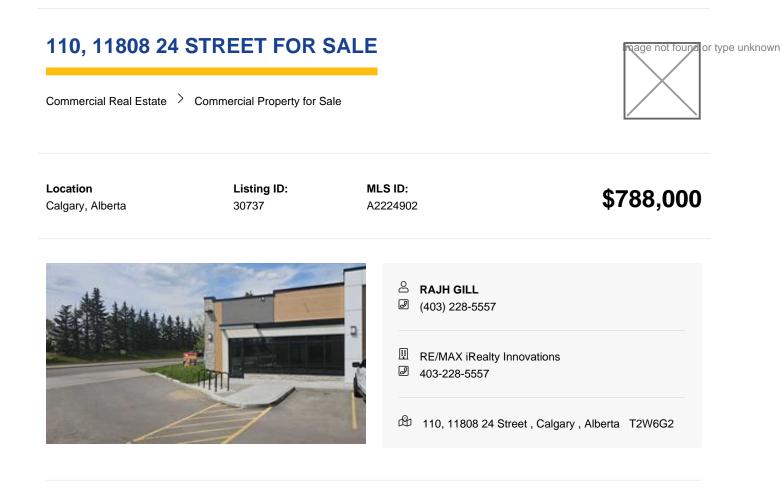

1150 sqft space available for Sale in the brand new woodlands plaza in woodbine community. Located on a very busy 24street sw. It is a corner unit towards 24 street great exposure perfect for a small retail business. lots of Parking. Seller would also consider leasing out the space.